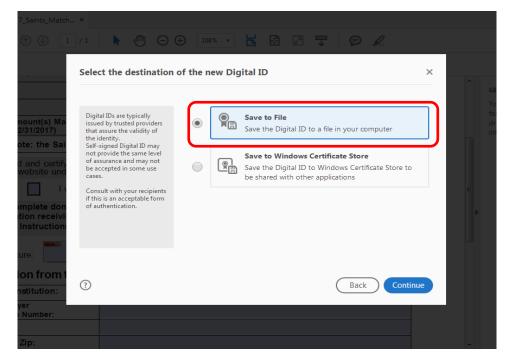

nformation on digital signing go to:<br>.//heipx.adobe.com/acrobat/using/signing-pdfs.html |                                                                                                                          |
|                | Donor Signature:                                    | Date:                                                                                                                                                                                                                                                                                      |                                                                                                                          |

#### Click Create a new Digital ID and click Continue



#### Click Save to File then click Continue



### Fill in the *Name* and *Email Address* fields and click *Continue*

|                                 |                                                                                       | Ø <sub>n</sub> , si                               | gn                                                |         |   |
|---------------------------------|---------------------------------------------------------------------------------------|---------------------------------------------------|---------------------------------------------------|---------|---|
| Cre                             | ate a self-signed Dig                                                                 | jital ID                                          |                                                   | ×       |   |