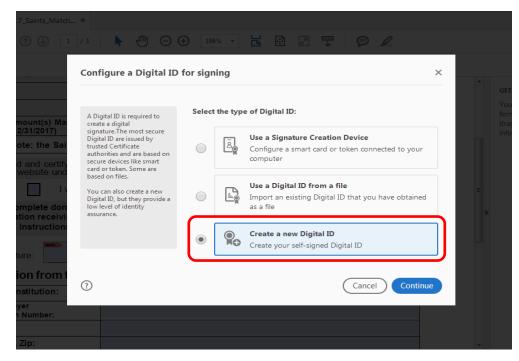

n.<br>ligital signatures (optional). For more information on digital signing go to:<br>.//heipx.adobe.com/acrobat/using/signing-pdfs.html |                                                                                                                          |
|                | Donor Signature:                                    | Date:                                                                                                                                                                                                                                                                                      |                                                                                                                          |

#### Click Create a new Digital ID and click Continue



#### Click Save to File then click Continue



### Fill in the *Name* and *Email Address* fields and click *Continue*

|                                 |                                                                                       | Ø <sub>n</sub> , si                               | gn                                                |         |   |
|---------------------------------|---------------------------------------------------------------------------------------|---------------------------------------------------|---------------------------------------------------|---------|---|
| Cre                             | ate a self-signed Dig                                                                 | jital ID                                          |