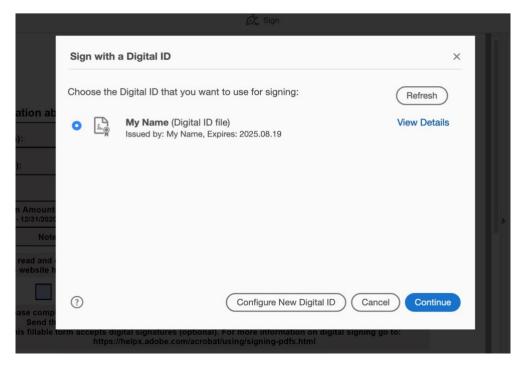

#### **Click** *Continue*

Enter the password that you created earlier, Click Sign and Save file