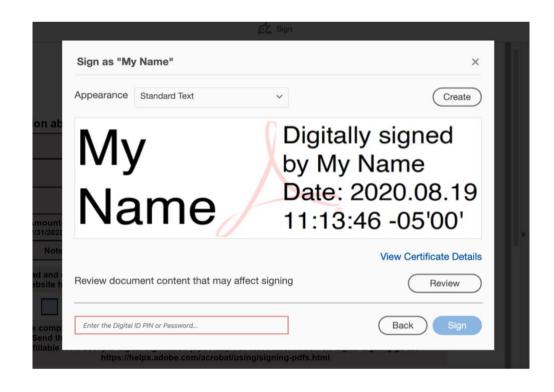

#### **Click** *Continue*

Enter the password that you created earlier, Click Sign and Save file